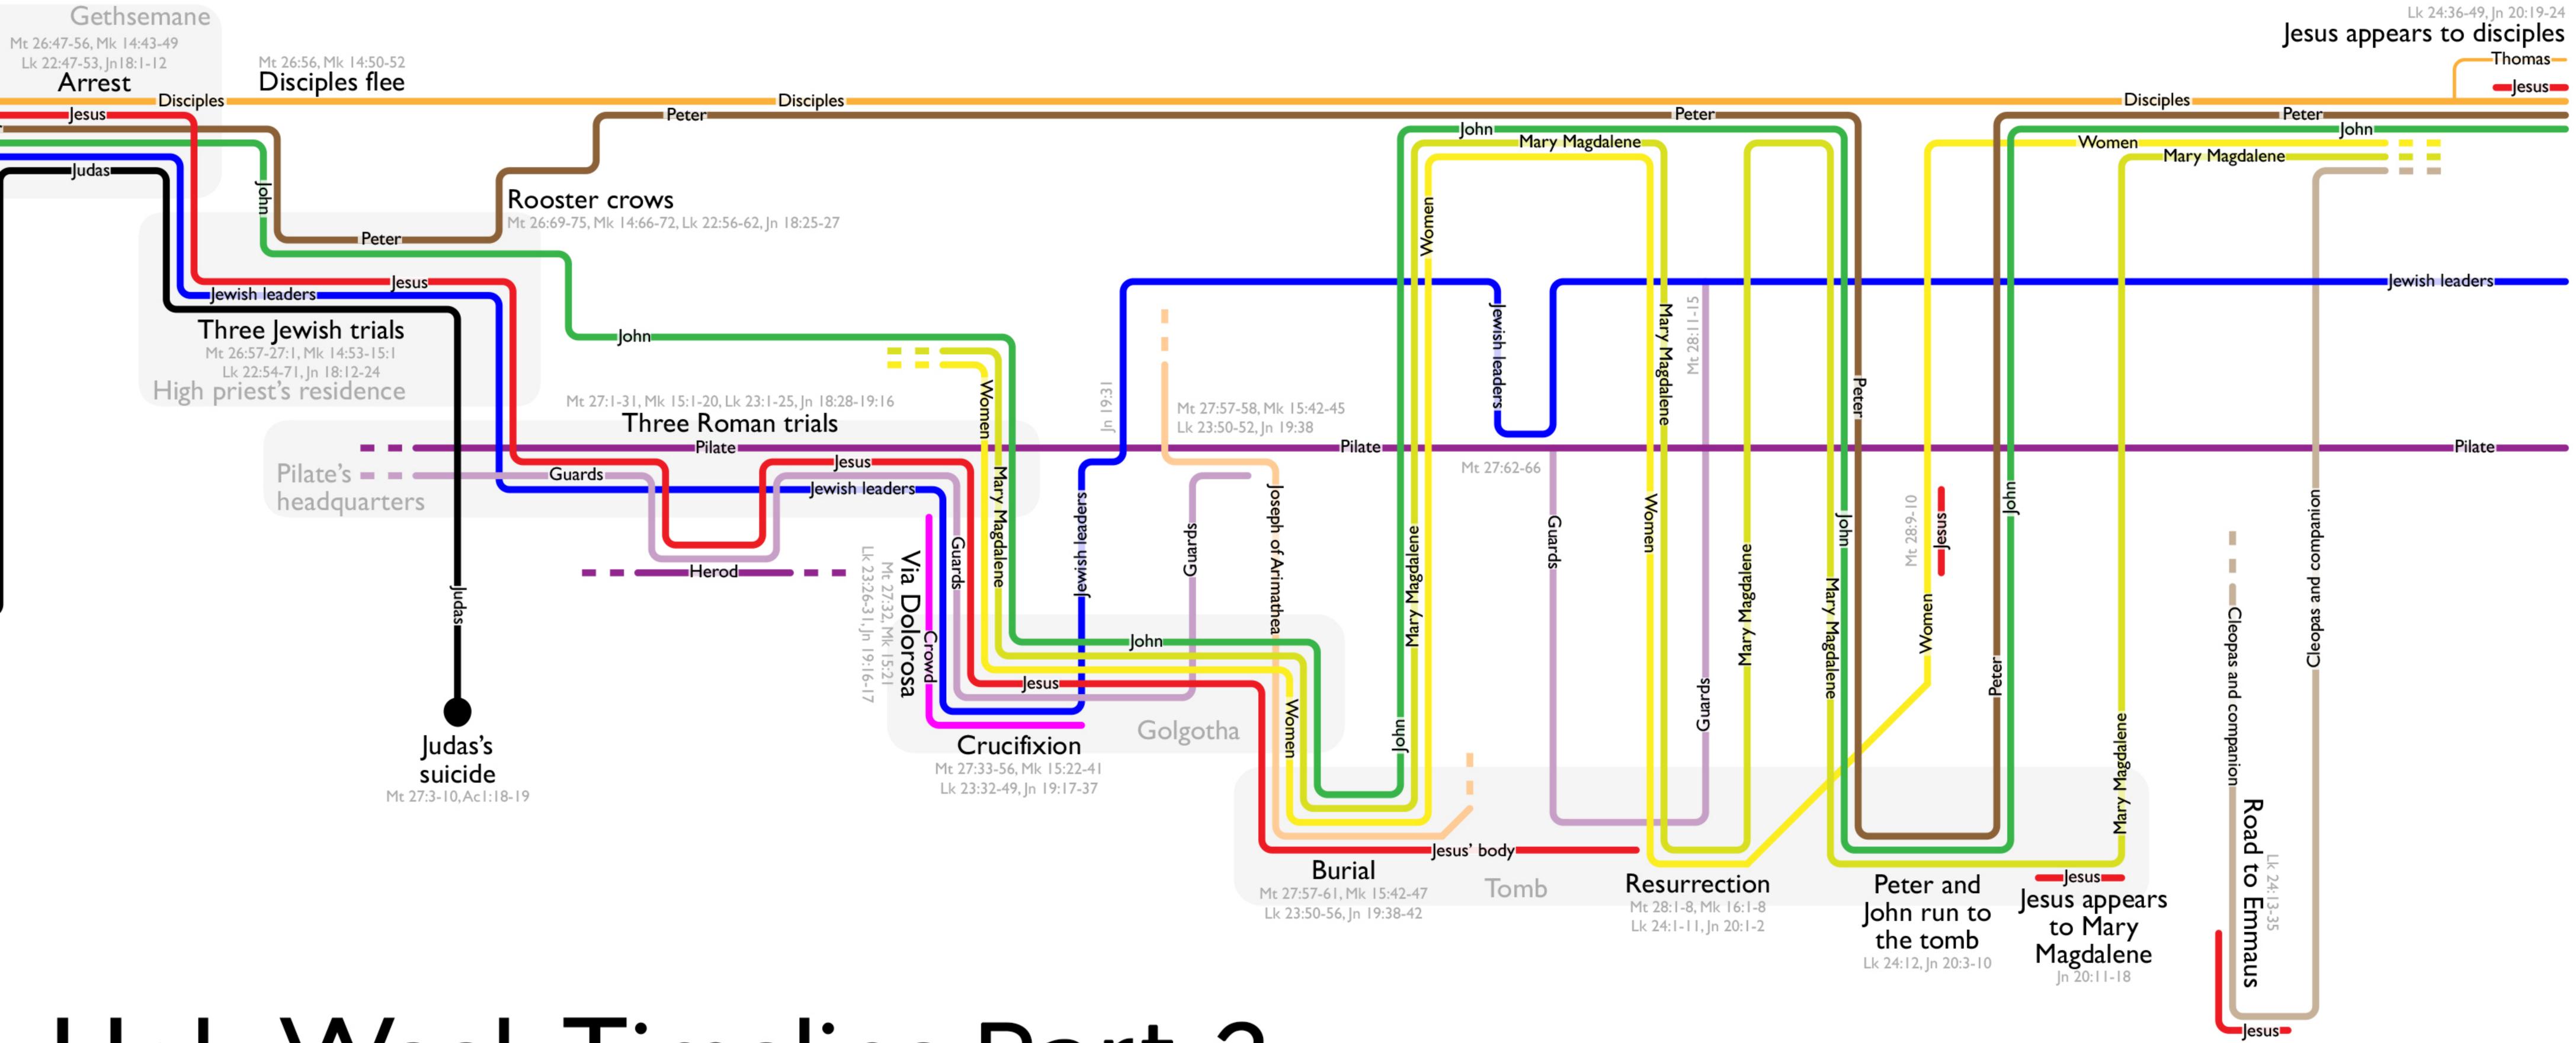

## Holy Week Timeline Part 2

This chart shows the final week of Jesus' earthly life, Holy Week (or Passion Week): Palm Sunday to Easter Sunday. The horizontal axis shows time, and the vertical axis shows space. Proximity of the lines shows who interacted with whom. Constructed from a harmony of the Gospels, this chart is an interpretation; the timing of some events in the Holy Week narrative is open to debate.