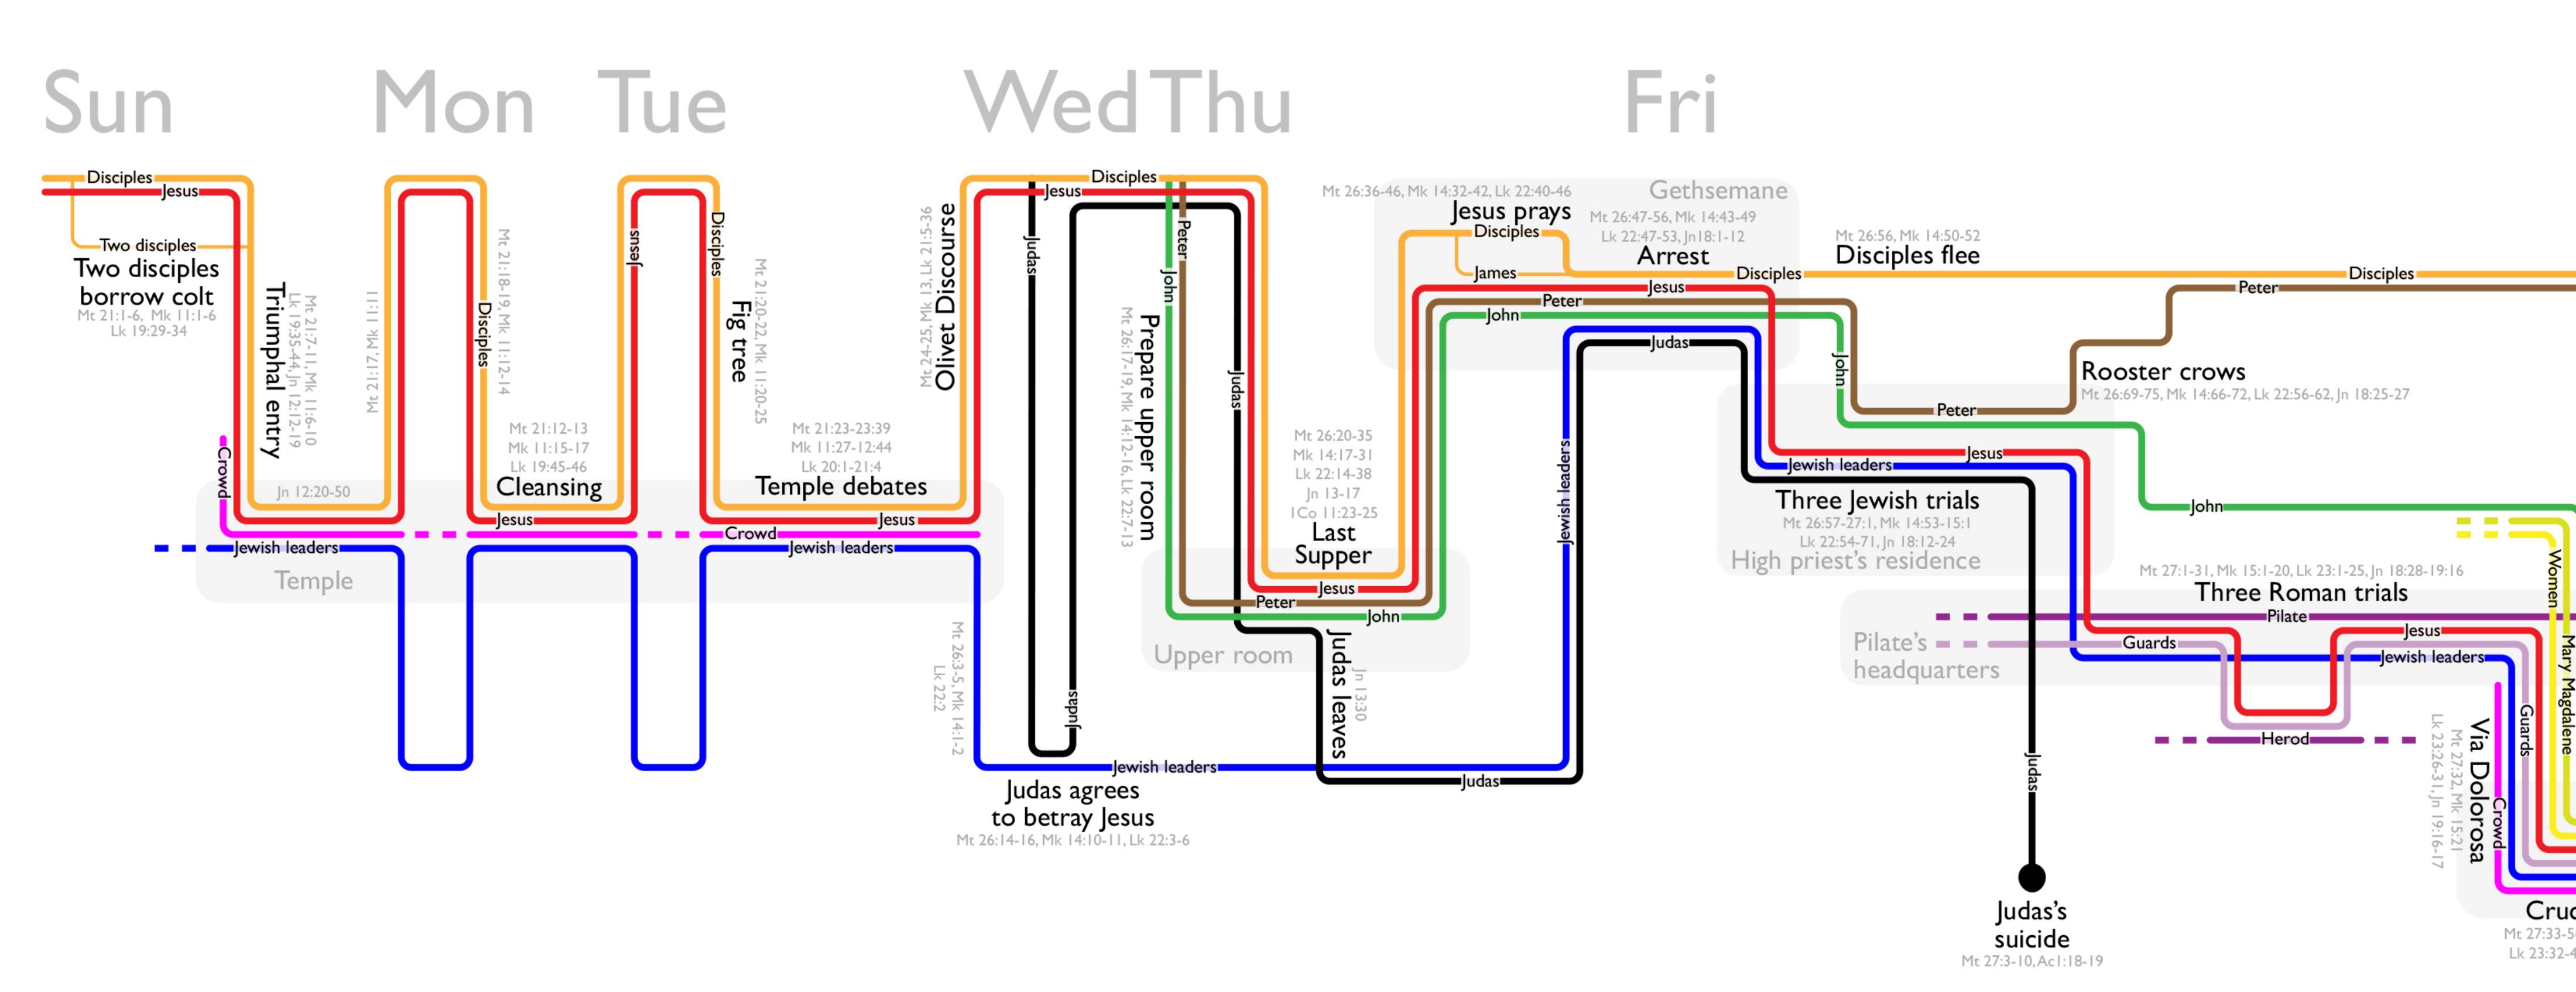

## Holy Week Timeline Part 1

This chart shows the final week of Jesus' earthly life, Holy Week (or Passion Week): Palm Sunday to Easter Sunday. The horizontal axis shows time, and the vertical axis shows space. Proximity of the lines shows who interacted with whom. Constructed from a harmony of the Gospels, this chart is an interpretation; the timing of some events in the Holy Week narrative is open to debate.